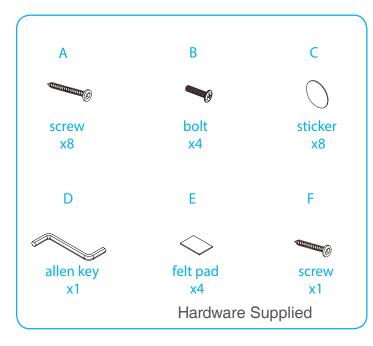

## **Avalon Side Table**

**Assembly Instructions** 

2

Attach panel [5] to panel [4] using 1x screw (F) and tighten with a allen key (D). Attach panel [3] to panel [2] as shown.

(2)

Attach panels [2], [3], [4] and [5] to panel [6] using 8x screws (A) and tighten with a allen key (D).

#### **Assembly Instructions**

Attach panel [1] to panel [2] and [3] using 4x bolts (B) and tighten with a screwdriver.

Apply 4x felt pads (E) to the bottom of legs as shown. Cover the holes of panels [6] using 8x sticker(C) as shown. Lift the furniture into the desired location, do not drag.You're done,enjoy!