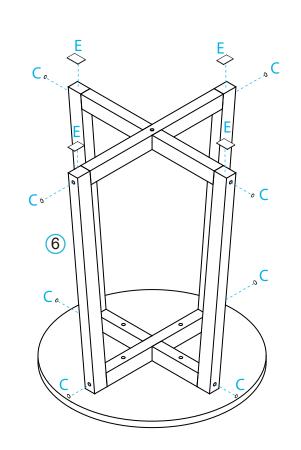

#### **Assembly Instructions**

Attach panel [1] to panel [2] and [3] using 4x bolts (B) and tighten with a screwdriver.

Apply 4x felt pads (E) to the bottom of legs as shown. Cover the holes of panels [6] using 8x sticker(C) as shown. Lift the furniture into the desired location, do not drag.You're done,enjoy!