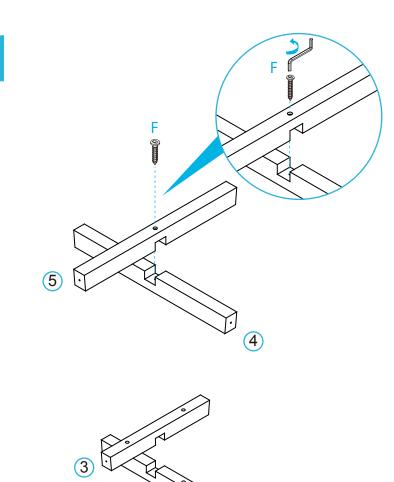

## **Avalon Side Table**

**Assembly Instructions** 

2

Attach panel [5] to panel [4] using 1x screw (F) and tighten with a allen key (D). Attach panel [3] to panel [2] as shown.

(2)

Attach panels [2], [3], [4] and [5] to panel [6] using 8x screws (A) and tighten with a allen key (D).