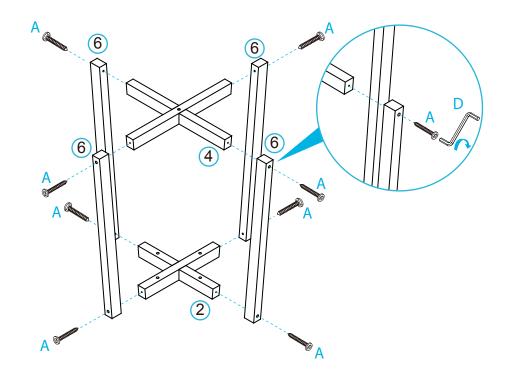

## **Avalon Side Table**

**Assembly Instructions** 

2

Attach panel [5] to panel [4] using 1x screw (F) and tighten with a allen key (D). Attach panel [3] to panel [2] as shown.

(2)

Attach panels [2], [3], [4] and [5] to panel [6] using 8x screws (A) and tighten with a allen key (D).