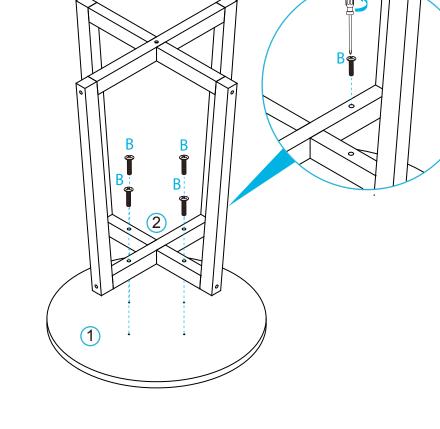

#### **Assembly Instructions**

Attach panel [1] to panel [2] and [3] using 4x bolts (B) and tighten with a screwdriver.

Apply 4x felt pads (E) to the bottom of legs as shown. Cover the holes of panels [6] using 8x sticker(C) as shown. Lift the furniture into the desired location, do not drag.You're done,enjoy!